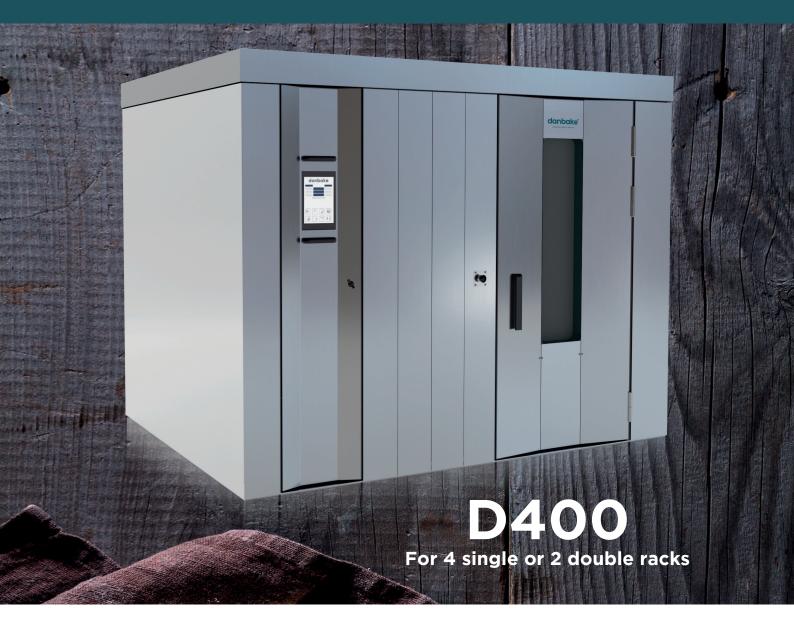

# **Key** benefits

Danish design

Timeless and elegant design in brushed stainless steel

Heating

Fast and efficient heating with option of both electric, oil or gas

Touch display

Simple and very user friendly. Can be changed independently from the control panel

Customized

The ovens exists in many different versions and dimensions can be customized to your needs

Handcrafted and built to last 30 years

Bakes a broad range of products with excellent results

5 years warranty