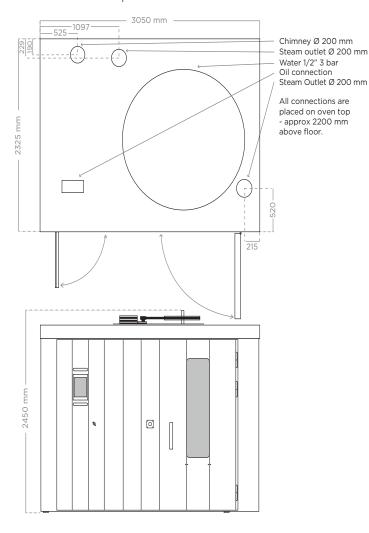

## **Technical** footprint

#### **TECHNICAL DATA**

#### **PROPERTY**

Temperature range Steam generation Water connection

Platform diameter Max load for platform

Heigth
Heigth of rack
External width x depth \*
External width x depth \*\*

No. of racks - Tray size

### VALUE

50-350°C. 4,8 L./20 sec. 1/2" minimum 3 bar

1700 mm. 1500 kg.

2450 mm. 1870 mm. 3050x2325 mm. 2250x3125 mm.

4 pcs. - 460x610 mm. 2 pcs. - 600x1000 mm.

1500 kg.

1650x2450 mm. 840x2000 mm.