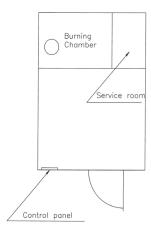

|

## **Technical** footprint



#### **TECHNICAL DATA**

#### **PROPERTY**

Temperature range Steam generation Water connection

Platform diameter Max load for platform

Heigth
Heigth of rack
External width x depth \*
External width x depth \*\*

No. of racks - Tray size

Shipping weight Minimum entry opening:

Delivery in 1 pieceDelivery in 3 pieces

\* Burning chamber on the side

\*\* Burning chamber on rear

**VALUE** 50-350°C. 2,4 L./20 sec. 1/2" minimum 3 bar

1200 mm. 1500 kg.

2450 mm. 1870 mm. 2250x1800 mm. 1650x2340 mm.

2 pcs. - 460x610 mm. 1 pcs. - 600x1000 mm

1500 kg.

1650x2450 mm. 840x2000 mm.

### Danbake ApS

Nøgelgårdsvej 20 3540 Lynge Denmark

Jesper Larsen Sales Manager jl@danbake.dk +45 2343 8968

www.danbake.dk



Please stay in touch

# **D200 Versions**





VERSION F: