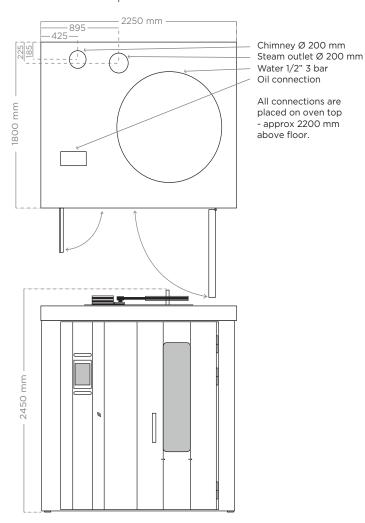

## **Technical** footprint

#### **TECHNICAL DATA**

#### **PROPERTY**

Temperature range Steam generation Water connection

Platform diameter Max load for platform

Heigth
Heigth of rack
External width x depth \*
External width x depth \*\*

No. of racks - Tray size

Shipping weight Minimum entry opening:

Delivery in 1 pieceDelivery in 3 pieces

\* Burning chamber on the side

\*\* Burning chamber on rear

**VALUE** 50-350°C. 2,4 L./20 sec. 1/2" minimum 3 bar

1200 mm. 1500 kg.

2450 mm. 1870 mm. 2250x1800 mm. 1650x2340 mm.

2 pcs. - 460x610 mm. 1 pcs. - 600x1000 mm

1500 kg.

1650x2450 mm. 840x2000 mm.