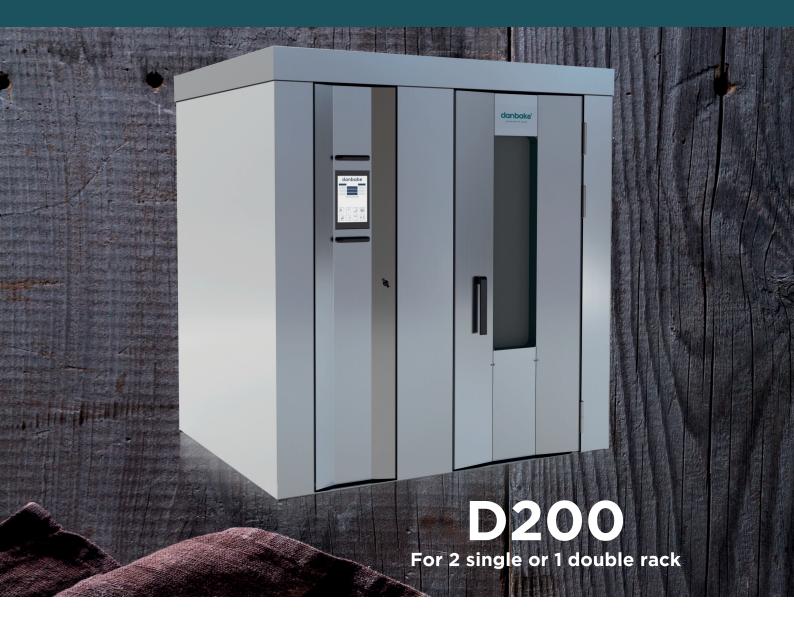

# **Key** benefits



Danish design

Timeless and elegant design in brushed stainless steel



Heating

Fast and efficient heating with option of both electric, oil or gas



Touch display

Simple and very user friendly. Can be changed independently from the control panel



Customized

The ovens exists in many different versions and dimensions can be customized to your needs



Handcrafted and built to last 30 years



Bakes a broad range of products with excellent results



5 years warranty

### **MATERIAL INFORMATION**

- \* Internal LED light
- \* Front of the oven is produced in stainless steel type 304
- \* Fire chamber is produced with 2 mm stainless steel type 253 MA

| ELECTRIC HEATED                          |                    |
|------------------------------------------|--